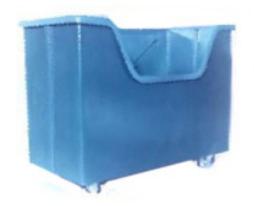

## **Dip Fronted Trucks**

Easy access dip fronted plastic trucks and trolleys manufactured in the UK and available from Merlin Industrial Products Ltd

Dip Fronted trucks are the economical alternative to the Self Levelling Truck. Often larger and deeper than standard truck sizes, the dip is incorporated into one of the long sides which permits easy access to the contents. Available in various sizes and colours along with a range of Castor settings