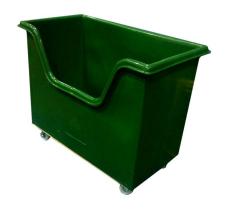

## **Dip Fronted Trucks**

Easy access dip fronted plastic trucks and trolleys manufactured in the UK and available from Merlin Industrial Products Ltd

Dip Fronted trucks are the economical alternative to the Self Levelling Truck. Often larger and deeper than standard truck sizes, the dip is incorporated into one of the long sides which permits easy access to the contents. Available in various sizes and colours along with a range of Castor settings